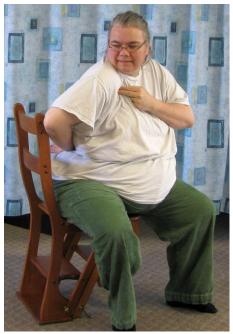

**Movement Combination**: With hand behind back put elbow

against something stable like a chair and turn your body toward your elbow.

Alternate Movement combination:

Put hand behind back and bring elbow forward by resting elbow on pillow