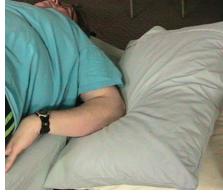

**Movement Combination**: With hand behind back put elbow

against something stable like a chair and turn your body toward your elbow.

Alternate Movement combination:

Put hand behind back and bring elbow forward by resting elbow on pillow